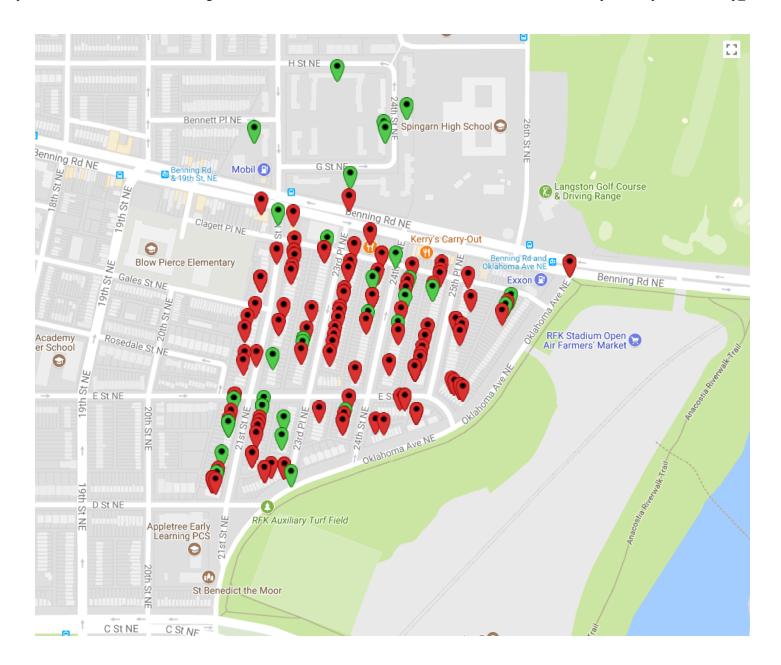

50 m Map Report a map error

555 24Th St NE Washington DC 20002-4817 402 21st NE Washington DC 20002 572 23rd Pl NE Washington DC 20002 435 21st St NE Washington DC 20002 439 21st Street NE Washignton DC 514 23rd Place NE Washington DC 20002 214 23dr Place NE Washington DC 20002 710 24th Street NE Washignton DC 704 24th Street NE Washignton DC 438 21st Street NE Washignton DC 410 23rd Place NE Washington DC 20002 516 23 Place NE Washignton DC 516 23rd Pl NE Washington DC 20002 420 23rd Pl NE Washington DC 701 24th Street NE Washignton DC 706 21st Street NE Washignton DC 569 24th st NE, Unit 3 Washington DC 20002 412 21st St NE Washington DC 20002 435 21st Street NE Washignton DC 702 Langston Terrace NE Washignton DC 667 24th Street NE Washignton DC 550 24 st NE Washington DC 558 OKLAHOMA AVE NE WASHINGTON DC 20002-4814 426 21st St NE Washington DC 20002 552 Okalahoma Ave NE Washington DC 20002 507 21st Street NE Washington DC 20002 426 24th Street NE Washignton DC 529 24th Street NE Washington Dc 20002

650 21st St NE Washington DC

426 21st Street NE Washignton DC

545 24th Street NE Washignton DC 530 24th Street NE Washignton DC 500 Oklahoma Ave NE Washington DC 20002 533 21st Street NE Washington District of Columbia 20002 511 23rd Place NE Washington DC 20002 500 25th Place NE #103 Washington DC 20002 525 21st NE Washington DC 20002 512 25th Pl NE Washington DC 20002 547 25th Place NE Washington DC 20002 212 Oklahoma Ave NE Washington DC 20002 537 23rd Place NE Washignton DC 564 24th ST NE Washington DC 200002 525 21st Street NE Washington District of Columbia (DC) 20002 206 oklahoma avenue ne Unit 1 Washington Dc 20002 427 21st Street NE Washington DC 20002 602 21st St NE Washington DC 20002 408 Oklahoma Avenue NE Washington DC 20002 533 25th Pl NE Washington DC 20002 428 21st Street NE Washington DC 20002 532 21st Street NE Washington DC 20002 559 25th Place NE Washington DC 20002 2506 E Street NE Washington DC 20002 434 24th St NE Washington District of Columbia 20002 2512 E st NE Washington DC 20002 627 21st Street NE Washington DC 20002 566 23rd Place NE Washington DC 20002 500 25th Place, NE #201 Washington DC 20002 2033 Benning Road NE Washington DC 20002

400 21st ST NE APT 5 Washington DC 20002

563 23rd Place NE Washington DC 20002

- 573 23rd Place NE Washington DC 20002
- 304 Oklahoma ave NE Apt 1 Washington Dc 20002
- 545 23rd Place NE Washington DC 20002
- 507 21st Street NE WDC WDC 20002
- 537 24th St. NE Washington Dc 20002
- 545 23rd Place, NE Washington DC 20002
- 2316 E Street NE Washington DC 20002
- V 206 Oklahoma Ave NE Washington Dc 20002
- 548 25th Pl NE Washington DC 20002
- 554 Oklahoma Ave NE Washington DC 20002
- 304 Oklahoma Avenue NE Unit 4 Washington DC 20002
- 563 24th St. NE Washington DC 20002
- 560 25th Place NE Washington DC 20002
- 420 24th st NE Washington DC 20002
- 508 21st Street NE Washington DC 20002
- 559 23rd Pl NE Washington District of Columbia 20002
- 520 21st Street NE Washington DC 20002
- ▼ 500 25th Place NE #102 Washington DC 20002
- 522 23rd Place NE Washington DC 20002
- ▼ 400 21st St NE APT 5 Washington District Of Columbia 20002
- 304 Oklahoma Ave NE Washington District of Columbia 20002
- 554 25th Place NE Washington DC 20002
- 21st Street NE Washington DC 20002
- 547 23rd Place NE Washington DC 20002
- 420 Oklahoma Ave NE Apt 202 Washington D.C. 20002
- 420 Oklahoma Ave NE #102 Washington DC 20002
- 120 Oktanoma /We WE # 102 Washington De 2000
- 423 23RD PL NE Washington DC 20002
- 533 25th Pl NE Washington Dc 20002
- 521 23rd Place NE Washington DC 20002
- 510 23rd Place NE Washington DC 20002

- 2508 E st NE Washington Dc 20002
- 613 21st Street NE Washington DC 20002
  - 564 24th st ne Washington Dc 20002
  - 411 21st Street NE Washington DC 20002
- 540 24th st NE Washington Dc 20002
- 517 23rd Place NE Washington DC 20002
- 400 21st ST NE Unit 2 Washington DC 20002
- 531 25th Place NE Washington DC 20002
- 2512 E St NE Washington DC 20002
- 506 25th Pl NE Washington DC 20002
- 2413 E Street NE Washington DC 20002
- 424 24th Street NE Washington DC 20002
- 507-24th Street N.E. Washington DC 20002
- 400 21st ST NE Unit 3 Washington DC 20002
- 548 Oklahoma Ave NE Washington Dc 20002
- 432 21st Street NE Washington DC 20002
- 534 23rd pl NE Washington DC 20002
- 7 504 21st st NE Washington DC 20002
- 518 25th Place NE Washington DC 20002
- 619 21st St NE Washington District of Columbia 20002
- 621 21st St NE Washington DC 20002
- 525 24th Street NE Washington DC 20002
- 553 24th St. NE Washington DC 20002
- 602 21st St NE Washington DC DC 20002
- 421 21st Street NE Washington DC 20002
- 549 24th St NE Washington DC 20002
- 440 21st St. NE Unit 1 Washington DC 20002
- 621 21st Street NE Washington DC 20002
- 2101 Benning Road NE Washington DC 20002
- 400 21st street NE Unit 1 Washington DC 20002

531 23rd Place NE Washington DC 20002 Benning RD NE Washington DC 20002 566 23rd Pl NE Washington DC 20002 420 24th St NE Washington DC 20002 2514 E Street NE Washington DC 20002 524 25th place ne Washington DC District of Columbia 20002 2415 E St. NE Washington DC 20002 504 Oklahoma Ave NE Washington DC 20002 2415 E St NE Washington DC 20002 400 21st St NE Unit 1 Washington DC 20002 404 21st St NE Washington DC 20002 2512 E ST NE Washington DC 20002 615 21st Street NE Washington DC 20002 402 Oklahoma Ave NE Washington DC 20002 508 25th Place NE Washington DC 20002 556 25th Place NE Washington DC 20002 411 21st street, NE Washington DC 20002 425 21st St NE Washington DC 20002 526 24th ST NE Washington DC 20002 525 23rd Place NE Washington Dc 20002 535 23rd Pl NE Washington DC 20002 400 21st Street NE #4 Washington DC 20002 429 21st St NE Washington DC 20002 526 21st Street NE Washington DC 20002 440 21st St, NE Washington DC 20002 420 Oklahoma Ave NE #202 Washington DC 20002 554 24th Street, NE Washington DC 20002 500 25th place NE Unit 101 Washington District of Columbia 20002 540 24th St NE Washington DC 20002

2301 Benning RD NE Washington DC 20002

527 25th Place NE Washington DC 20002
500 25th Place NE, Washington DC 20002